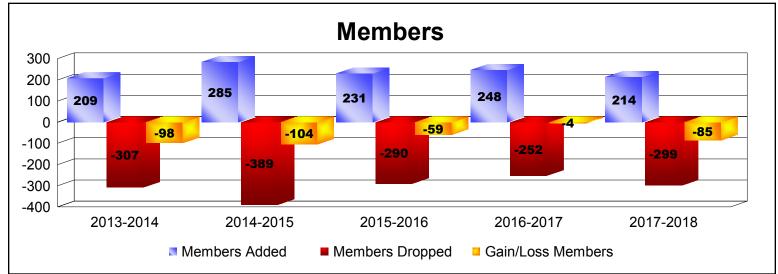

District 108 LA

As of June 2018 Cumulative

| Year      | New<br>Clubs | Dropped<br>Clubs | Gain/<br>Loss<br>Clubs | New<br>Members | Charter<br>Members | Reinstate<br>Members | Transfer<br>Members | Total<br>Member<br>Added | Total<br>Members<br>Dropped | Gain/<br>Loss<br>Members |
|-----------|--------------|------------------|------------------------|----------------|--------------------|----------------------|---------------------|--------------------------|-----------------------------|--------------------------|
| 2013-2014 | 0            | -1               | -1                     | 190            | 0                  | 9                    | 10                  | 209                      | -307                        | -98                      |
| 2014-2015 | 2            | 0                | 2                      | 196            | 43                 | 12                   | 34                  | 285                      | -389                        | -104                     |
| 2015-2016 | 1            | -1               | 0                      | 177            | 23                 | 6                    | 25                  | 231                      | -290                        | -59                      |
| 2016-2017 | 1            | -1               | 0                      | 203            | 21                 | 8                    | 16                  | 248                      | -252                        | -4                       |
| 2017-2018 | 0            | 0                | 0                      | 178            | 0                  | 3                    | 33                  | 214                      | -299                        | -85                      |
| Average   | 1            | -1               | 0                      | 189            | 17                 | 8                    | 24                  | 237                      | -307                        | -70                      |