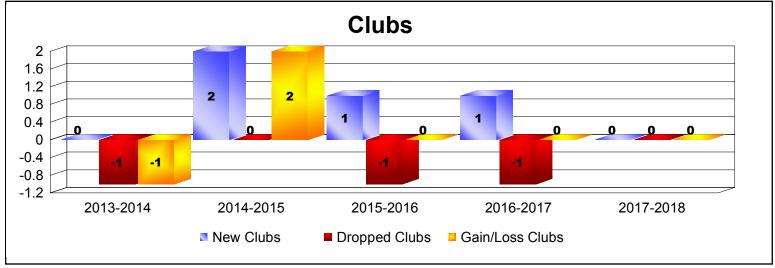

District 108 LA

As of June 2018 Cumulative

| Year      | New<br>Clubs | Dropped<br>Clubs | Gain/<br>Loss<br>Clubs | New<br>Members | Charter<br>Members | Reinstate<br>Members | Transfer<br>Members | Total<br>Member<br>Added | Total<br>Members<br>Dropped | Gain/<br>Loss<br>Members |
|-----------|--------------|------------------|------------------------|----------------|--------------------|----------------------|---------------------|--------------------------|-----------------------------|--------------------------|
| 2013-2014 | 0            | -1               | -1                     | 190            | 0                  | 9                    | 10                  | 209                      | -307                        | -98                      |
| 2014-2015 | 2            | 0                | 2                      | 196            | 43                 | 12                   | 34                  | 285                      | -389                        | -104                     |
| 2015-2016 | 1            | -1               | 0                      | 177            | 23                 | 6                    | 25                  | 231                      | -290                        | -59                      |
| 2016-2017 | 1            | -1               | 0                      | 203            | 21                 | 8                    | 16                  | 248                      | -252                        | -4                       |
| 2017-2018 | 0            | 0                | 0                      | 178            | 0                  | 3                    | 33                  | 214                      | -299                        | -85                      |
| Average   | 1            | -1               | 0                      | 189            | 17                 | 8                    | 24                  | 237                      | -307                        | -70                      |